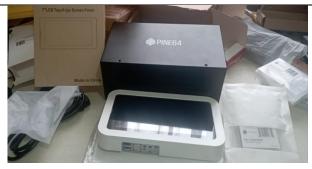

- ✓ ROCKPro64 PREMIUM ALUMINUM CASING
- ✓ ROCKPro64 PLAYBOX ENCLOSURE
- ✓ ROCKPro64 Metal Desktop/NAS Casing
- ✓ ROCKPro64 12V 5A EU POWER SUPPLY
- √ 64GB CLASS10 MICROSD CARD
- ✓ PINE64 IR REMOTE with IR RECEIVER SENSOR
- ✓ PCI Express X1 card with 4 SATA slots, and SATA cables
- ✓ ROCKPro64 10mm Low Profile Heatsink with Fan
- ✓ 7" LCD TOUCH SCREEN PANEL