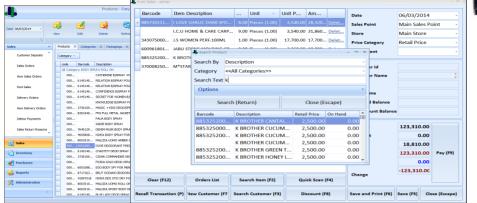

**Sales.** Intuitive Interface, Payment Types (Cash, Deposits, Gift Cards, M-Pesa, Cheque, Credit Sales etc), Track Sales, Sales Returns & Refunds, track order), Convert Order into Sales, Multi Prices, Price & Disc Change by (Amt or %), Quick Search by (Barcode & Typing), Keyboard Shortcuts, Sales Orders. Delivery Orders and Notes. Automatic Stock Deduction, Manage Customers.