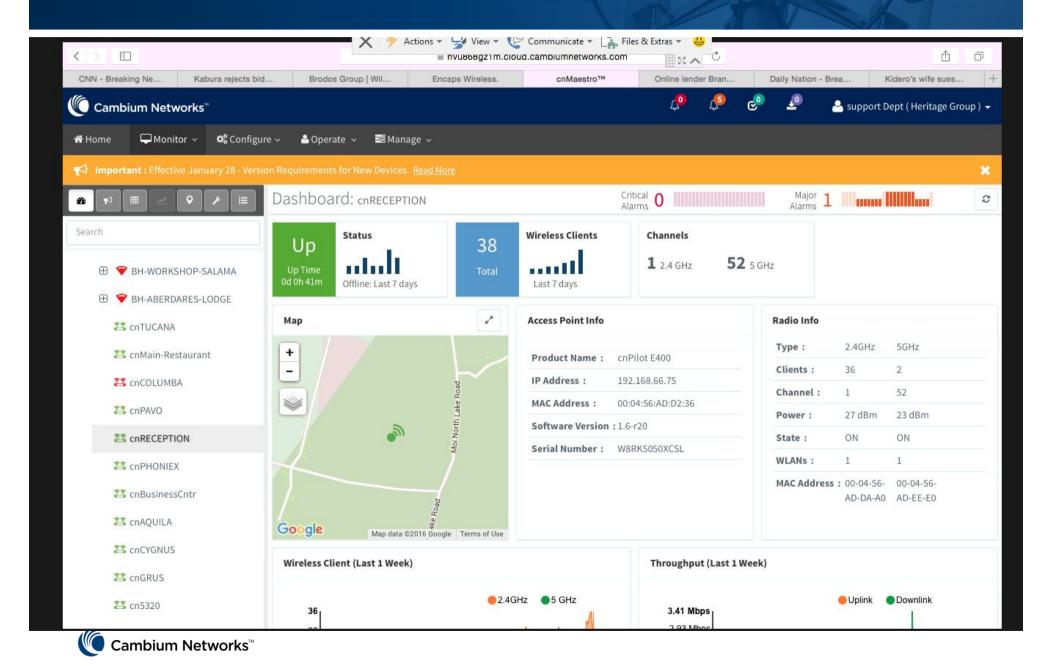

### **Project Deployment 3** cnMaestro™ Kabura rejects bid... Brodos Group | Wil... Online lender Bran.. Daily Nation - Brea... Kidero's wife sues... Cambium Networks™ A support Dept (Heritage Group) ☐ Monitor ∨ **☆** Home **©** Configure ∨ ♣Operate ∨ ≡Manage ∨ Major 4 Dashboard: LODGE C Search Point-To-MultiPoint AP Point-To-MultiPoint SM WiFi ☐ ∰ System → default Total Down ☐ ¾ Heritage Hotels Мар ⊕ MABERDARES ⊕ 🧏 LODGE -WORKSHOP ⊕ ♥ BH-WORKSHOP-SALAMA Batemans Green Park # ⊕ ♥ BH-ABERDARES-LODGE 23 cnTUCANA 25 cnMain-Restaurant 23 cnCOLUMBA 25 cnPAVO 25 cnRECEPTION 23 cnPHONIEX