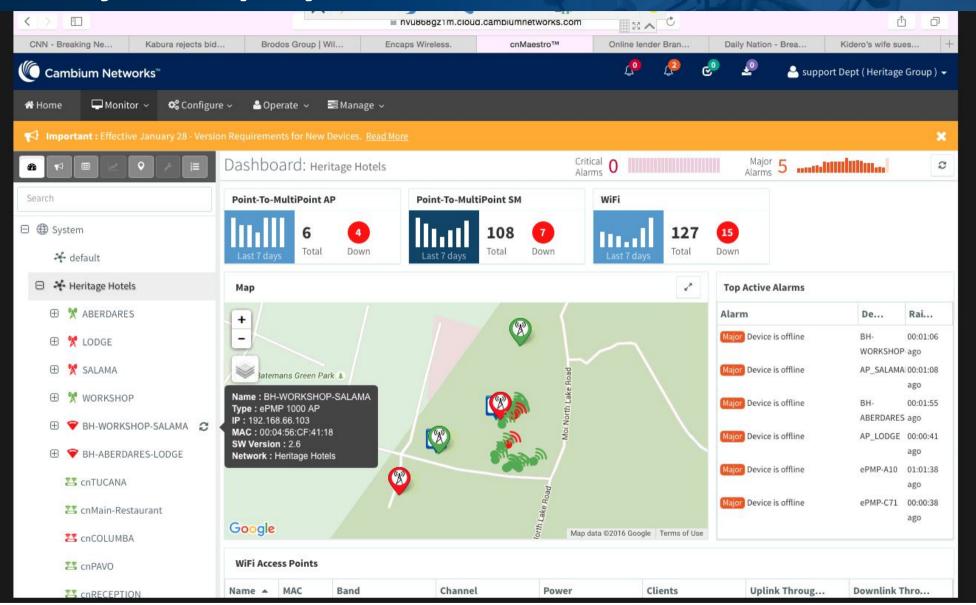

### **Project Deployment 3** cnMaestro™ Kabura rejects bid... Brodos Group | Wil... Online lender Bran.. Daily Nation - Brea... Kidero's wife sues... Cambium Networks™ A support Dept (Heritage Group) ☐ Monitor ∨ **☆** Home **©** Configure ∨ ♣Operate ∨ ≡Manage ∨ Major 4 Dashboard: LODGE C Search Point-To-MultiPoint AP Point-To-MultiPoint SM WiFi ☐ ∰ System → default Total Down ☐ ¾ Heritage Hotels Мар ⊕ MABERDARES ⊕ 🧏 LODGE -WORKSHOP ⊕ ♥ BH-WORKSHOP-SALAMA Batemans Green Park # ⊕ ♥ BH-ABERDARES-LODGE 23 cnTUCANA 25 cnMain-Restaurant 23 cnCOLUMBA 25 cnPAVO 25 cnRECEPTION 23 cnPHONIEX